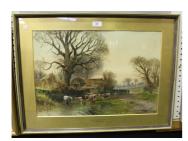

## **LOT 609**

Henry Charles Fox - 'Near Pulborough, Sussex', watercolour heightened with bodycolour, signed and dated 1913,  $38 \, \text{cm} \times 56 \, \text{cm}$ , within a titled mount and gilt frame.

## **Condition Report**

609. Light age toning to paper. Slightly faded with associated muting of colours. Some very light foxing, mostly to the sky. Light marks to the top right corner, including one slightly darker running diagonally down to the trees. Some undulation to paper. Mount and backing are unlikely to be archival. Frame with some scuffs and scratches. Unexamined out of frame.