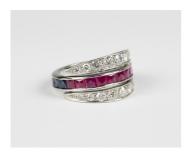

## **LOT 270**

A platinum, sapphire and ruby swing-over eternity ring, the principal band mounted with a row of square French cut sapphires opposing a row of square French cut rubies, each swing side mounted with graduated circular cut diamonds, ring size approx N, total diamond weight approx 1.40ct, with a case.

## **Condition Report**

270. This eternity ring is a modern interpretation of a 1920s design, in as much that the rubies and the sapphires are of a modern cut and these coloured gemstones are likely to have been treated to enhance colour and clarity. The diamond set swing over sides have one or two piqu inclusions, otherwise in good condition. Weight 10.8g.