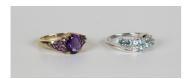

## **LOT 330**

A 9ct white gold, blue zircon and white sapphire ring, mounted with two rows of four circular cut blue zircons alternating with two rows of six circular cut white sapphires, ring size approx N1/2, and a 9ct gold and blueberry quartz ring, claw set with the principal oval cut blueberry quartz between diamond set shoulders, ring size approx N1/2, with two certificate cards.