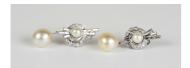

## **LOT 320**

A pair of 18ct white gold, cultured pearl and diamond pendant earrings, each in a spiralling and fan shaped design, mounted with a cultured pearl within a surround of circular cut and tapered baguette cut diamonds above a larger cultured pearl pendant drop, with post and folding fittings, length 4.5cm.

## **Condition Report**

320. Generally good condition, typical light surface scratches and wear. Diamonds are bright, white and sparkly. One pearl drop is slightly loose on its mount so minor attention required. Length of each pearl drop - 1.5cm. Width of each diamond and pearl cluster - 1.8cm. Weight 21.8g.