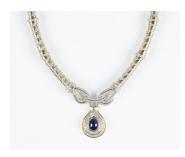

## **LOT 315**

An 18ct gold, platinum, sapphire and diamond pendant collar necklace, the drop shaped pendant collet set with an oval cabochon sapphire within a two row stepped surround, mounted with circular cut diamonds, the cylindrical link collar mounted with spiralling rows of circular cut diamonds and similarly decorated circular bands at intervals, on a hook shaped clasp, length 52cm.

## **Condition Report**

315. Good clean condition, no damage or repairs. Stones are bright and sparkly. Width of pendant 2.5cm. Sapphire dimensions 1.1cm x 0.9cm. Weight 151.4g.

Created: Tue, 17th December 2019 15:55