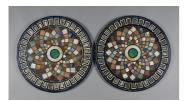

## **LOT 515**

A pair of late 20th century specimen marble circular table tops, each malachite centre within a wide border of fish scale design hardstone and marble specimens, the outer border with a Greek key style band within an outer line of lapis lazuli, diameter 61cm, depth 1.8cm.