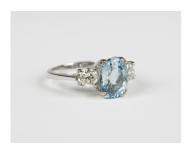

## **LOT 250**

A platinum, aquamarine and diamond ring, claw set with an oval cut aquamarine between circular cut diamond single stone sides, ring size approx L1/2, aquamarine weight approx 2.60ct, total diamond weight approx 0.82ct, with a case.

## **Condition Report**

250. This is a modern ring so condition is essentially as new. Only some typical very minor surface scratches. Aquamarine is a nice vibrant colour and appear to be a nice clear stone. Both diamonds are bright and sparkly with a few inclusions visible under magnification. Weight 5.4g.