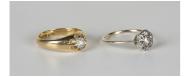

## LOT 247

An 18ct gold and diamond single stone ring, claw set with a circular cut diamond, ring size approx K, and a gold and diamond cluster ring, mounted with seven circular cut diamonds, ring size approx L.

## **Condition Report**

247. Single stone ring - generally good condition. Typical surface scratches and wear. Diamond has numerous black speck inclusions visible under magnification. Diamond approx 4mm diameter, 2.5mm deep. Cluster ring - generally good condition with typical surface scratches and wear. Some inclusions visible under magnification.

Weights 3.7g and 1.2g.

Created: Mon, 30th December 2019 11:05