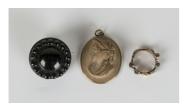

## **LOT 243**

An oval lava cameo pendant, carved as a portrait of a classical lady, length 4.1cm, a Victorian mourning brooch with a beaded border and a lava cameo eternity ring, decorated with portraits, ring size approx K (damaged).

## **Condition Report**

Lava and cameo pendant - good condition, no significant damage or repairs.

Mourning brooch - chip to beaded border, otherwise typical light surface scratches and wear.

Ring - badly damaged and repaired with one missing lava cameo and two gold filled panels.