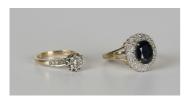

## **LOT 226**

A 9ct gold and diamond ring, mounted with the principal circular cut diamond between diamond three stone shoulders, detailed '.25 Dia', ring size approx P, and a 9ct gold, sapphire and diamond oval cluster ring, ring size approx S1/2.

## **Condition Report**

226. Diamond ring - generally good condition, typical light wear and surface scratches. Sapphire and diamond cluster ring - generally good condition, no significant damage or repairs. Cluster dimensions 1.6cm x 1.4cm. Weight 2.8g and 3.9g.