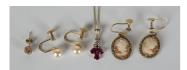

## **LOT 224**

A pair of 9ct gold mounted oval shell cameo earrings, each carved as a portrait of a lady, with screw fittings, a pair of gold mounted imitation pearl earrings, one gold earring and a 9ct gold, ruby and diamond pendant with a 9ct gold neckchain, with a case.

## **Condition Report**

224. All pieces in generally good condition with no significant damage or repairs. Typical light surface scratches and wear.

All earrings • weight 5.3g. Pendant and chain • weight 2.1g.