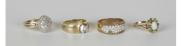

## LOT 203

A 9ct gold, opal, emerald and diamond oval cluster ring, a gold ring mounted with a circular cut colourless gem, detailed '375', a 9ct gold and diamond set oval cluster ring and a 9ct gold and colourless gem set ring (one colourless gem lacking).

Estimate: £140 - £180

## **Condition Report**

203. Opal ring - generally good condition, typical light wear. Cluster dimensions 1.4cm x 1.1cm. Ring size approx P1/2.

Diamond cluster ring - generally good condition, bright and sparkly. Cluster dimensions 1.5cm x 1.2cm. Ring size approx T.

Colourless gem single stone ring - generally good condition, typical light surface scratches. Ring size approx P1/2.

Colourless gem half hoop ring - one stone lacking, otherwise generally good condition. Ring size approx S. Weights 2.1g, 5.2g, 4.3g and 4.6g.