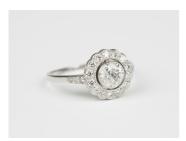

## **LOT 720**

A platinum and diamond cluster ring, collet set with the principal circular cut diamond within an open surround of smaller circular cut diamonds, between diamond set three stone shoulders, ring size approx M, principal diamond weight approx 0.70ct, with a case.

## **Condition Report**

720. Good clean condition, typical light surface wear and scratches. Centre diamond is quite a nice colour, but it is fairly heavily included under magnification. Centre diamond approx 5.5mm diameter x 3mm depth. Weight 3.6g.