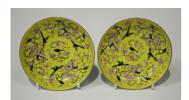

## **LOT 1218**

A pair of Chinese famille rose enamelled yellow ground porcelain saucer dishes, mark of Tongzhi but probably later, each interior painted with thirteen magpies amidst blossoming prunus branches on a yellow ground, iron red enamelled four-character mark to bases, diameter 10.5cm.