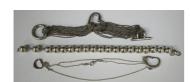

## **LOT 617**

A small group of Tiffany & Co silver jewellery, comprising a spherical bead link bracelet on a sprung hook shaped clasp, length 20cm, a multiple row chain link bracelet with a central heart shaped motif, with a ring and bar clasp, length 18.5cm, and a twin-hearts pendant necklace with a sprung hook shaped clasp.

## **Condition Report**

617. Chain link bracelet - good condition with no significant damage or repairs. Some of the chains are slightly twisted, but should not be too difficult to sort out.

Ball bracelet - good condition, typical light surface scratches.

Pendant - good condition, typical light wear and scratches.

Created: Sat, 30th November 2019 10:16