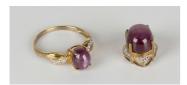

## **LOT 672**

A 9ct gold ring, claw set with an oval cabochon star ruby between diamond two stone shoulders, ring size approx O, and a 9ct gold pendant, claw set with an oval star ruby, the surround mounted with four circular cut diamonds at intervals, length 2cm, with paperwork and a case.