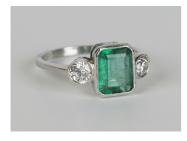

## LOT 718

A platinum, emerald and diamond ring, mounted with the rectangular cut emerald between circular cut diamond set single stone sides, ring size approx O, with a case.

Estimate: £1,200 - £1,800

## **Condition Report**

718. Generally good condition with no significant damage or repairs. Typical light surface scratches and wear commensurate with age. Diamonds bright and sparkly. Emerald is vibrant green with typical internal inclusions.

Each diamond approx 0.25-0.30ct. Emerald approx length 8mm x width 6mm x depth 4mm.

Created: Fri, 29th November 2019 16:16