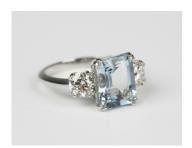

## **LOT 710**

A platinum, aquamarine and diamond ring, claw set with a rectangular cut aquamarine between circular cut diamond single stone sides, ring size approx M1/2, aquamarine weight approx 3.00ct, total diamond weight approx 1.00ct, with a case.

## **Condition Report**

710. Good clean condition, all three stones in good order. Aquamarine is a bright stone with good clarity. Diamonds are bright and sparkly with only minor inclusions visible under magnification. White gold mount in very clean order.