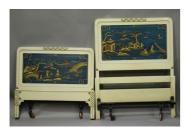

## **LOT 2137**

A pair of early 20th century chinoiserie single beds, each cream painted head and footboard with blue and gilt decorated panels of figures in landscapes, width 105cm.

Estimate: £40 - £60

## **Condition Report**

2137. The beds come with side irons. They are in generally good order, with some fairly typical scuffs and wear. One footboard has considerable wear to the paint along the top edge and has more surface dirt to other pieces. There is some overall surface dirt and wear commensurate with their age.