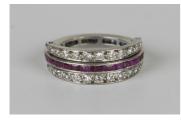

## LOT 714

A diamond, sapphire, ruby and gem set swing-over eternity ring, the principal band mounted with square cut rubies and sapphires, each swing side mounted with circular cut diamonds, ring size approx L (some sapphires lacking).

## **Condition Report**

714. The rubies and sapphires are all showing signs of wear to the facet edges. The hinged sides require tightening, the rivet pin to one end is partly detached. Three sapphires are missing where the mount has been damaged and a few sapphires have moved along in the setting. The diamonds look to be attractive white stones, with one or two inclusions. Overall the ring is fairly worn. Weight 6.5g.