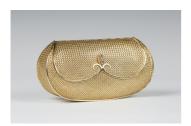

## **LOT 670**

A gold and diamond evening purse of curved woven mesh form, the hinged front mounted with a diamond set clasp, opening to reveal a fitted mirror, unmarked, length 16.7cm.

Estimate: £4,000 - £5,000

## **Condition Report**

670. Good clean condition and nice quality, clasp is good and sprung hinge is good. The glass mirror to hinged cover/flap interior in good order. No hallmark but the gold has been tested as approx 17ct. Weight including mirror fitting 283.8g, excluding mirror.