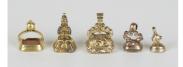

## LOT 641

A Victorian chalcedony set pendant fob seal, height 3.3cm, a foil backed citrine set pendant fob seal, a cornelian pendant fob seal, carved with a portrait of a gentleman, and two further Victorian fob seals.

## **Condition Report**

641. Chalcedony seal – the base is uncut, the seal mount is in good condition. Citrine pendant fob seal – a bit worn and would benefit from careful professional cleaning, the shield shaped base in uncut. Cornelian seal – circa 1820, the intaglio is in good condition, the seal mount is a bit worn, with some loss of definition and denting to the decoration. The other fob seals are rather worn and dented.