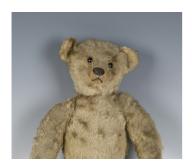

## **LOT 3200**

A Steiff mohair teddy bear, circa 1910, with boot button eyes, stitched snout and claws and jointed body with felt pads, height 32cm (some bald patches and wear to pads).

Estimate: £400 - £600

## **Condition Report**

3200. The bear does have a button in ear. Wear to ears and bald patch on the back of head. Small bald patch to body on left side of seam. Left arm has small bald patch and felt patch with some holes. Right arm with two small bald patches and stitching broken on one claw. Left leg with small areas of wear and foot pad with two holes. Right leg with bald patch on the ankle, thigh and top of foot, and hole in heel.