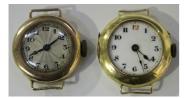

### LOT 1026

A 15ct gold circular cased lady's wristwatch with unsigned jewelled movement, the enamelled dial with Arabic numerals, import mark London 1912, case diameter 2.6cm, together with a 9ct gold circular cased lady's wristwatch, the jewelled lever movement detailed 'Advance Swiss Made', the silvered dial with black Arabic numerals, Birmingham 1934, case diameter 2.4cm.

#### **Condition Report**

1026. Both watches wind smoothly and run but please be aware we give no guarantees to working order or reliability of any clock or watch. Both cases generally ok, but have some minor dents and typical light surface scratches. Enamel dial watch is missing its glass.

Enamel dial watch gross weight 15g.

Silvered dial watch gross weight 14g.

Created: Tue, 5th November 2019 14:02