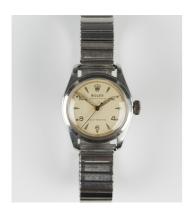

## **LOT 1025**

A Rolex Oyster Royal steel circular cased gentleman's wristwatch, the milled screw case back detailed 'A.C.Guthrie 25.6.54', the signed silvered dial with gilt Arabic numerals and arrow shaped hour markers, Rolex crown at 12 o'clock and centre seconds, numbered between the lugs '832215' and '6144', case width 3.2cm, on an expanding metal bracelet.

## **Condition Report**

1025. Winds and adjusts smoothly and is currently in good working order but please be aware we give no guarantees to working order or reliability of any clock or watch. Winder sits into a plain tube, not screw in type. Generally good condition with typical light surface scratches and wear, no dents, pitting or significant damage. Engraved inscription to case back.