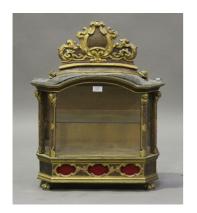

## **LOT 2193**

An early 20th century Continental giltwood table-top bijouterie display cabinet, the carved cartouche pediment above glazed sides, the back fitted with a concealed drawer, height 70cm, width 55cm.