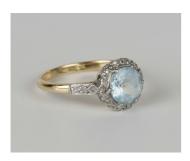

## **LOT 679**

A gold, platinum, blue topaz and diamond cluster ring, claw set with the circular cut blue topaz within a diamond set surround with diamond set single stone shoulders, detailed 'PLAT 18ct', ring size approx Q.

Estimate: £100 - £150

## **Condition Report**

679. There are a couple of tiny nicks to the girdle of the blue topaz which are only apparent under x10 magnification. Otherwise no obvious surface abrasions. Otherwise ring is in good condition with no significant damage or repair.