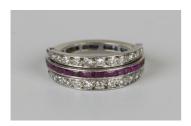

## **LOT 721**

A diamond, sapphire, ruby and gem set swing-over eternity ring, the principal band mounted with square cut rubies and sapphires, each swing side mounted with circular cut diamonds, ring size approx L (some sapphires lacking).

## **Condition Report**

721. The rubies and sapphires are all showing signs of wear to the facet edges. The hinged sides require tightening, the rivet pin to one end is partly detached. The diamonds look to be attractive white stones, with one or two inclusions. It is unmarked but appears to be white gold. Overall the ring is fairly worn. Weight 6.5g.