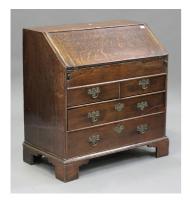

## **LOT 2144**

A George II oak bureau, the fall flap enclosing drawers, pigeonholes and a well above two short and two long drawers, on bracket feet, height 96cm, width 91cm, depth 53cm (faults and repairs).

## **Condition Report**

2144. Replaced sections of wood to lock area, hinge area and edges of flap. Other repairs to the hinge areas to interior. Large segments of wood repairs to hinge areas on front above drawers. Large break to corner of one drawer, lacking one handle and all the others are later replacements. Repaired cracks to sides.