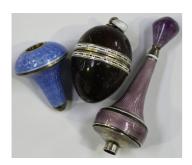

## **LOT 2481**

An early 20th century Continental purple enamel and silver bell pull finial, length 7cm, another similar blue enamelled finial and an enamelled egg-shaped pendant container.

Estimate: £60 - £100

## **Condition Report**

2481. Purple enamel example - few very minor dinks to the edges, but the enamel is ok. The hardstone finial appears to have been re-attached or possibly added later with slight glue residue.

Blue example - only some minor surface wear.

Egg pendant - some overall surface scuffs and some damage to the enamel edge near the hinge, also some glue residue around the enamelled area of hinge.

Created: Fri, 11th October 2019 10:14