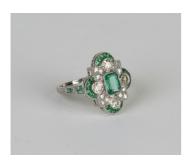

## **LOT 620**

A platinum, emerald and diamond quatrefoil shaped cluster ring, collet set with a rectangular cut emerald within a surround of circular cut diamonds, spaced with four principal circular cut diamonds, framed by four crescent shaped rows of tapered baguette cut emeralds, between emerald and diamond set shoulders, ring size approx N.

## **Condition Report**

620. Modern ring so condition is essentially as new. The stones have not been professionally graded, diamonds all draw a little colour, but are bright and sparkly with some inclusions visible under x10 magnification.