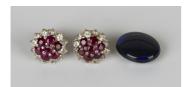

## **LOT 626**

A pair of gold, ruby and diamond cluster earstuds, each claw set with seven circular cut rubies within a surround of circular cut diamonds, with screw butterfly fittings, and an unmounted oval opal.

## **Condition Report**

626. Earrings - rubies have natural occurring inclusions visible to the naked eye, one earring more so than the other. One or two rubies have chips to the facet edge. In need of a clean. Butterfly fittings marked '9 carat'. Generally in good condition.