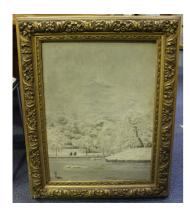

## **LOT 143**

Chinese School - Winter Landscape with Pagoda, late  $19th/early\ 20th$  century oil on canvas, signed,  $60cm\ x\ 44cm$ , within a gilt composition frame.

Estimate: £60 - £100

## **Condition Report**

143. Repaired with several patches with associated filling and considerable overpainting, highlighted under UV examination. Some subsequent small holes. Considerable surface dirt and yellowing to old varnish. Some scuffing to composition frame. Composition also has some substantial cracks where it has possibly been reduced.