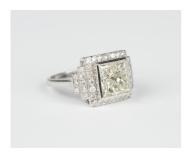

## **LOT 635**

A white gold and diamond ring, mounted with the principal princess cut diamond within a square surround, set with circular cut diamonds, between stepped graduated diamond set sides, detailed '18ct', ring size approx O, principal diamond weight approx 3.74ct, total surround and side diamond weight approx 1.00ct, with a case.

## **Condition Report**

635. The stones have not been professionally graded, but the central stone is tinted yellow and has a few large internal inclusions visible to the naked eye. The surrounding stones are bright and sparkling. The ring is in generally good condition.