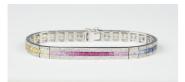

## **LOT 680**

A white gold, diamond and square cut vari-coloured gemstone link bracelet, the coloured gemstones mounted as a rainbow design between circular cut diamond set sides, on a snap clasp, detailed '18K 750', length 18.3cm.

## **Condition Report**

680. The coloured gemstones are thought to be rubies, sapphires and vari-coloured sapphires. The hinge link connecting the clasp is a little loose, otherwise the bracelet is in good overall condition. All gemstones present. Suggested age circa 1980. Width of central coloured gemstones 2mm. Outer diamonds approx 1mm. Width of bracelet 7mm.