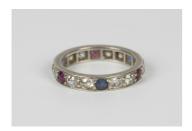

## **LOT 639**

A diamond, ruby and sapphire full eternity ring, mounted with pairs of cushion shaped diamonds alternating with three single cushion shaped rubies and three single cushion shaped sapphires, ring size approx I, with a later case.

## **Condition Report**

639. One of the sapphires is detached but present. The old cut diamonds have some variation of cut and some are drawing colour. One or two of the diamonds have chips. The sapphires are of medium to pale colour saturation, the rubies are of medium colour saturation. There is some surface wear to the facet edges of the coloured gemstones. Suggested age • 1920s/1940s. Width of stones approx 3mm. Weight 3.2g.