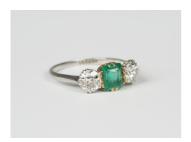

## **LOT 625**

A gold and platinum, emerald and diamond three stone ring, claw set with the step cut emerald between two circular cut diamonds, detailed 'PT 22 ct', ring size approx P.

Estimate: £2,500 - £3,500

## **Condition Report**

625. The emerald has some surface wear to the facet edges and one or two very small chips. The diamonds are slightly drawing colour. One of the diamonds is damaged at the point of a pair of claws. The other diamond has a visible internal inclusion. The ring is a bit worn to either side. Suggested age • 1960s. Weight 4.7g.