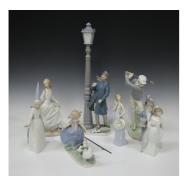

### LOT 1522

Seven Lladro porcelain figures, comprising Lamplighter, No. 5205, Golfer, No. 4824, Fairy Godmother, No. 4595, Coquette, No. 5599, Wedding Bells, No. 6164, Hurry Now, No. 5503, and Cinderella, No. 4828 (faults and repairs).

#### **Condition Report**

1522. Lamplighter - glued repair to left hand. Lighter detached but available with the Lot. Young girl with geese - what would have been in left hand replaced with small section of twig. Cinderella - missing right thumb, right index finger detached but present, two right middle fingers chipped. Otherwise all figures in good condition.