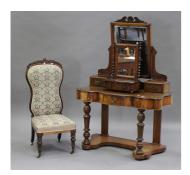

## **LOT 2052**

A Victorian walnut Duchess dressing table with swing frame mirror, height 154cm, width 107cm, depth 46cm, together with a Victorian slipper chair and a swing frame toilet mirror.

Estimate: £50 - £80

## **Condition Report**

2052. The dressing table has a small section of moulding missing to left side, lacking handle to right drawer, minor scuffs and marks. The chair has a badly repaired break to right side upright and is missing the front seat trim. The swing mirror has original glass and is in fairly good original condition but has some loss to the veneer on front edge.