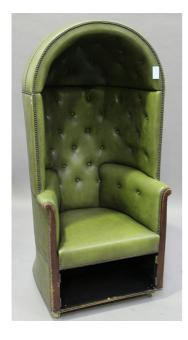

## **LOT 2233**

A late 20th century buttoned green leather porter's chair, the hooded arch top above scroll arms, the base with open cupboard, height 170cm, width 79cm (lacking cupboard door and faults).

## **Condition Report**

2233. Generally quite scruffy condition with overall scuffs and scratches. One small tear to leather on right side. Wear and scuffs to front of arms and lacking doors entirely. Later ball castors fitted and missing one of these. Height of seat from bottom edge of chair including castors 48cm.