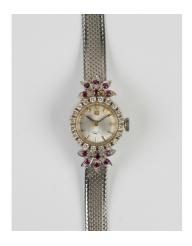

## **LOT 1010**

A white gold, diamond and synthetic ruby lady's bracelet wristwatch, the silvered dial with baton hour markers, the bezel mounted with a surround of circular cut diamonds, the palmette shaped case mountings set with circular cut synthetic rubies, on a tapered bracelet with a foldover clasp, detailed '0.750 K.18', case diameter 1.7cm.

## **Condition Report**

1010. Winds smoothly but please be aware we give no guarantees to working order or reliability of any clock or watch. Bracelet and clasp 18ct, marked '750'. Good condition. Gross weight 24.2g.