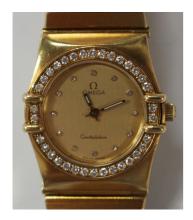

## **LOT 1110**

An Omega Constellation 18ct yellow gold and diamond set lady's bracelet wristwatch, the signed textured gilt dial with diamond set hour markers, the bezel mounted with a surround of circular cut diamonds, on a tapered bar link bracelet with an Omega fold-over clasp, detailed '750', case width 2.2cm, with spare links, an Omega operating instructions book, wallet, case and box.

## **Condition Report**

1110. The watch itself is in good condition with only typical light surface scratches. The watch has a quartz movement. Not currently running and has no service record.

Created: Fri, 6th September 2019 14:36