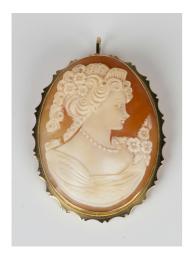

## **LOT 690**

A gold mounted oval shell cameo pendant brooch, carved as a portrait of a lady with flowers, detailed '9KT', width 4.5cm.

Estimate: £60 - £80

## **Condition Report**

690. There is slight stress cracking to the shell cameo when held to the light. The front of the cameo looks to be polished to the background. The overall quality of the carving is rather basic. The mount is in good condition apart from the hook of the clasp is missing its central roller section and is currently not safe for wear.