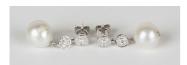

## **LOT 602**

A pair of white gold, South Sea pearl and diamond pendant earrings, each South Sea pearl with a diamond set twin circular surmount, with post and butterfly fittings, detailed '18k 750', length 2.8cm, with a case.

## **Condition Report**

602. There is a diamond mounted at the bottom of each cultured pearl. The diamonds have a few internal inclusions. The cultured pearls have a few natural surface blemishes. The earrings are otherwise in good condition. Weight 6.6g.