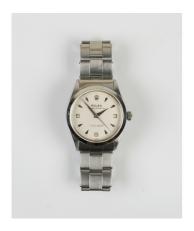

## **LOT 1020**

A Rolex Oyster-Perpetual steel gentleman's bracelet wristwatch, the signed silvered dial with silvered Arabic numerals and arrow shaped hour markers, Rolex crown at 12 o'clock and centre seconds, milled screw case back, numbered between the lugs '1186744' and '1002', on a steel Oyster bracelet with a fold-over clasp, case diameter 3.3cm.

## **Condition Report**

1020. Good clean condition. It is currently in working order but please be aware we give no guarantees to working order or reliability of any clock or watch. It adjusts smoothly and crown screws in nice and tight. Dial is clean, only a few tiny specks. Only very minor scratches to case and bracelet. Clasp in good order. Expanding bracelet. No box.