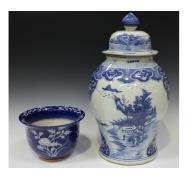

### LOT 1260

A Chinese blue and white porcelain jar and domed cover, modern, the baluster body painted with opposing landscape panels, height 57.5cm, together with a Chinese white enamelled blue glazed jardinière, height 17.5cm.

#### **Condition Report**

1260. Vase & Cover - in good condition overall with no chips, cracks or repairs. Some typical minor surface wear to widest part of body.

Jardiniere - Fritted chipping to approximately one third section of rim, otherwise in good condition overall with some typical light surface wear.