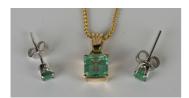

## **LOT 658**

A gold and emerald single stone pendant, claw set with a cut cornered rectangular step cut emerald, length 1.4cm, emerald weight approx 0.80ct, with a gold serpentine link neckchain with an oval tab, detailed '916', length 46cm, and a pair of emerald single stone earstuds, mounted with circular cut emeralds, with post and butterfly fittings, with a case.

## **Condition Report**

658. The pendant is in generally good condition. Cut: emerald cut. Colour: the emerald is a strong light green. Clarity: the emerald has a few surface inclusions visible to the eye. Pendant & chain - weight 4.8g.