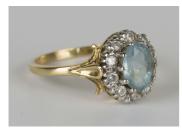

## LOT 643

An aquamarine and diamond oval cluster ring, claw set with the oval cut aquamarine within a surround of circular cut diamonds, ring size approx T, total aquamarine weight approx 1.50ct, total diamond weight approx 0.30ct.

## **Condition Report**

643. The ring is in generally good condition. Cut: oval faceted cut aquamarine and modern round brilliant cut diamonds. The florescence of the stones is faint. Colour: the aquamarine is an attractive light blue, the diamonds are approx I-J. Clarity: the aquamarine is clear to the eye, the diamonds are approx SI1-SI2. Weight 4.4g.