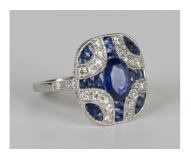

## **LOT 584**

A white gold, sapphire and diamond ring, mounted with an oval sapphire framed by circular cut diamonds and variously cut sapphires, ring size approx N, total sapphire weight approx 1.50ct, total diamond weight approx 0.70ct.

## **Condition Report**

584. The ring is in generally good condition. Cut: oval faceted and modified rectangular cut sapphires and old European cut diamonds. The florescence of the stones is faint on average. Colour: the sapphires are a deep blue, the diamonds are approx J-K. Clarity: the sapphires are clear to the eye, the diamonds are approx SI1-SI1 on average. Weight 5.1g.