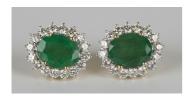

## **LOT 578**

A pair of 18ct gold, emerald and diamond cluster earrings, each claw set with an oval cut emerald within a surround of circular cut diamonds, with post and butterfly fittings, detailed '750', total emerald weight approx 5.70ct, total diamond weight approx 1.90ct, with a case.

## **Condition Report**

578. The earrings are in generally good condition. Cut: oval faceted cut emeralds and modern round brilliant cut diamonds. The florescence of the stones is strong. Colour: the emeralds are a mid-green, the diamonds are approx L-M. Clarity: the emeralds are full of natural inclusions, the diamonds are approx SI2-I1. Weight 7.7g.